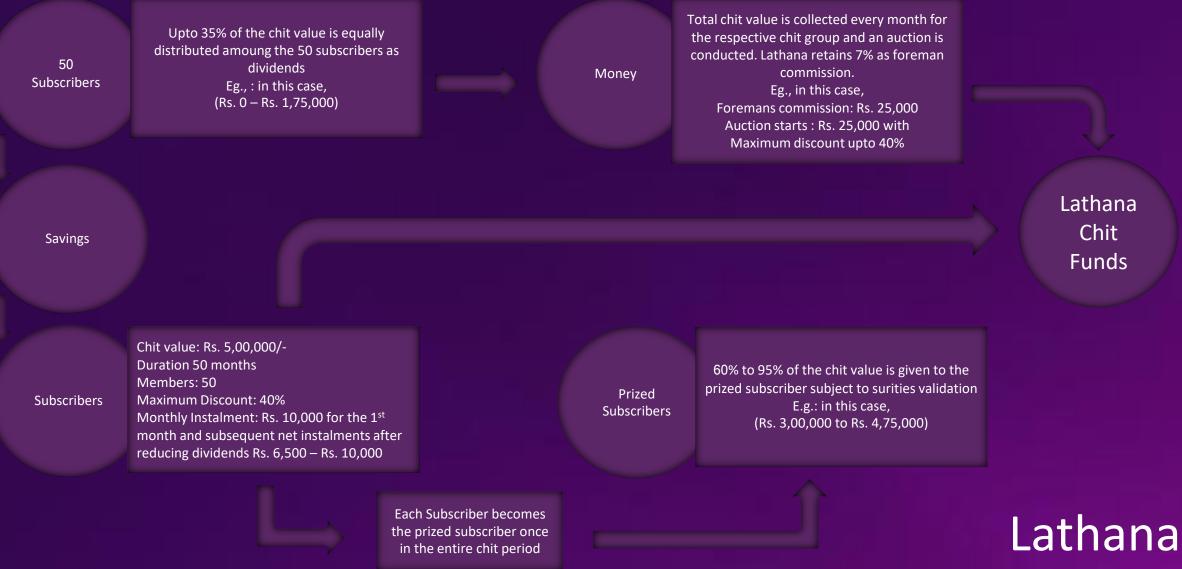

### Chit scheme work:

- Chit value: Rs. 5,00,000/-
- Duration 50 months
- Monthly subscription: Rs. 10,000
- Members: 50
- Maximum Bid limit: 40%, which is called bid discount.
- The initial contribution in this case would be Rs. 10,000/- per month per member. In the first month, the collection would therefore be Rs. 10,000 multiplied by the number of members i.e., Rs. 5,00,000. This amount is auctioned out during the month.
- The maximum bid limit is 40% out of which 7% of the chit scheme is the company's commission and the balance 35% is distributed as dividends equally among all the members. In the above chit group, you would get a dividend of Rs. 3,500 and you have to pay only Rs,.6,500 as the next instalment.
- As long as the bid goes for maximum, you would continue to get Rs. 3,500 as dividends, which is the interest earned. Subsquently, when there are no bidders for maximum, the group comes to an open auction where the discount reduces as the instalments increase gradually. Thid process gets repeated for all the months till the end of the Lathana chits.

# Wedding Expenses

- Financial Commitments begin by any age. But remember early you save the more money you generate and utilise it. Lathana Chits today is ready to bring your dreams easy to you and live happily.
- Lathana Chits has predetermined value and duration. Each Scheme admits a particular number of members (equal to the duration of the scheme), who contribute a pre-determined monthly amount, which is auctioned every month. The highest bidder wins the amount of that month.
- The bid amount is also called as discount and the prozed subscriber wins the sum of money equal to the chit value less the discount.
- From the discount money, the company charges 7% of the chit value as commission. The Balance amount is
  then distributed as dividends equally among all the members in the group. The subscribers pay the
  instalment for the subsequent month less the dividend amount that is credited to their account, which is the
  interest earned on their investment.